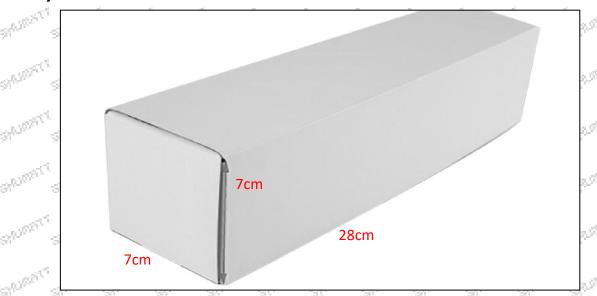

#### 1.5.0445110025 Injector's Specifications and Dimensions

Injector Size: 21.5cm\*4 cm \*4 cm = 344cm³ (L\*W\*H=V)

Injector Net Weight: 0.55kg

Gross Weight: 0.6kg

Injector Quality: China Made Brand New
Package Size: 28cm\*7 cm \*7 cm = 1372 cm³
Injector Type: Diesel Common Rail Injector

#### (2) Injector Box Size

|     | No. | Name         | Injector Package Size (cm) |     |      |        |        |      |       |     |
|-----|-----|--------------|----------------------------|-----|------|--------|--------|------|-------|-----|
| gri | 1 🧐 | Injector Box | - 5000                     | St. | diam | 28*7*7 | 83,400 | 2000 | 60/90 | 100 |