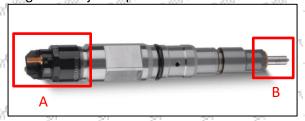

#### 2.1.0445110025 Injector's Part Number Location

1) E.g.: The injector part number see as follows

| No.     | Name                      |
|---------|---------------------------|
| -1 0 -1 | brand, logo, part number, |
|         | series number             |
| 3m B 3m | nozzle part number        |