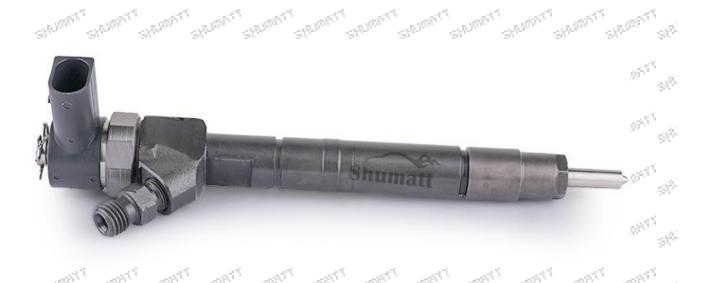

# 1.1. 0445110025 Injector's Basic Information

| Title | China made new high quality diesel injector 0445110025 fuel injector CRI1-13 |
|-------|------------------------------------------------------------------------------|
| SKU 1 | G1W20445110025                                                               |
| SKU 2 |                                                                              |

#### 1.4.0445110025 Injector's Parameter

Adaptation System: Common Rail System

Injector Series: 110 Series

Parameter Performance: CRI1-13

Matching Accessories: /

Injector Type: Electromagnetic Injector
Support System Maximum Pressure: 1350

#### 1.5.0445110025 Injector's Specifications and Dimensions

Injector Size: 21.5cm\*4 cm \*4 cm = 344cm³ (L\*W\*H=V)

Injector Net Weight: 0.55kg

Gross Weight: 0.6kg

Injector Quality: China Made Brand New
Package Size: 28cm\*7 cm \*7 cm = 1372 cm³
Injector Type: Diesel Common Rail Injector