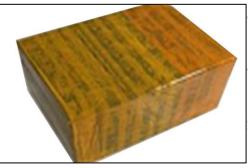

#### **3.7.**0445110025 Injector's Packing

**Domestic express packaging:** Usually wrapped in waterproof scotch tape, such as picture No.2.

International express packaging: Wrapped with waterproof yellow tape After wrapping the black protective film, such as picture No. 3.

Mob/WhatsApp: +86 13410541523 Tel: +8675523215133

Email: ruby@shumatt.com Website: www.shumatt.com

Pic No. 2

Domestic express packaging:

Wrapped with Transparent tape

Pic No. 3

International express packaging:

Wrapped with yellow tape after wrapping black protective film

Pic No. 4

**Pallet Shipping:** Use pallet that meet export requirements, and use white wrapping protective film to wrap and bind with cable ties