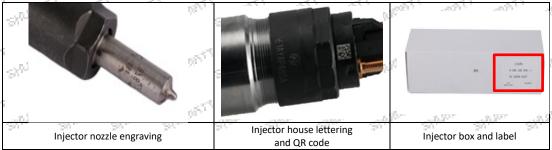

#### 2.1.0445110025 Injector's Part Number Location

1) E.g.: The injector part number see as follows

| No.     | Name                      |
|---------|---------------------------|
| -1 0 -1 | brand, logo, part number, |
|         | series number             |
| 3m B 3m | nozzle part number        |