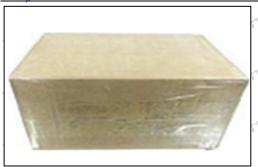

#### **3.7.**0445110025 Injector's Packing

**Domestic express packaging:** Usually wrapped in waterproof scotch tape, such as picture No.2.

International express packaging: Wrapped with waterproof yellow tape After wrapping the black protective film, such as picture No. 3.

Mob/WhatsApp: +86 13410541523 Tel: +8675523215133

Email: ruby@shumatt.com Website: www.shumatt.com

Pic No. 2

Domestic express packaging:

Wrapped with Transparent tape

Pic No. 3

International express packaging: